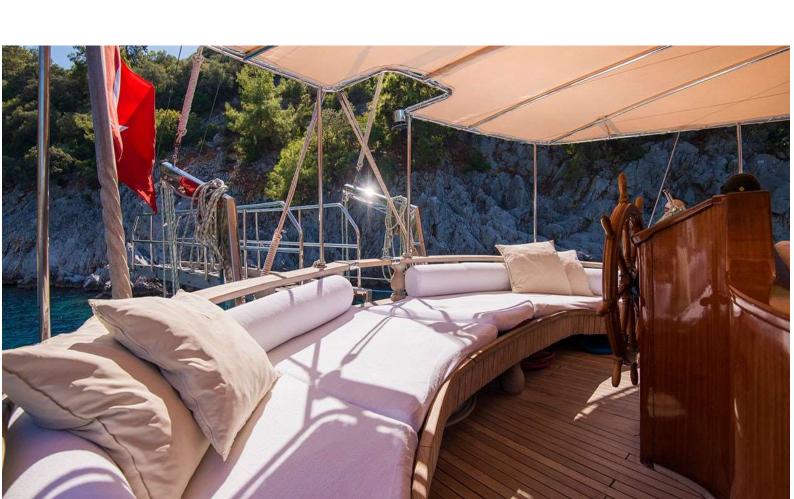

The deck offers a wide living space to relax, spend time and see the glamorous Turkish beaches.

There are separate cabins for the 4 crew accompanying you on your cruise. The Crew organizes all meals, cleaning, maintenance, and daily activities during the cruise. Safety and comfort of our guests is an absolute priority and the crew has been trained to ensure that. They retire to their own cabins once there are no more jobs or when you need privacy.

There is a spacious cushioned seating area, dining table and dining area at the rear of the boat.

Ada Deniz Gulet has enough sunbathing mats and space for all guests.

There is a separate dining table in saloon and your meals are prepared in a fully equipped separate kitchen.