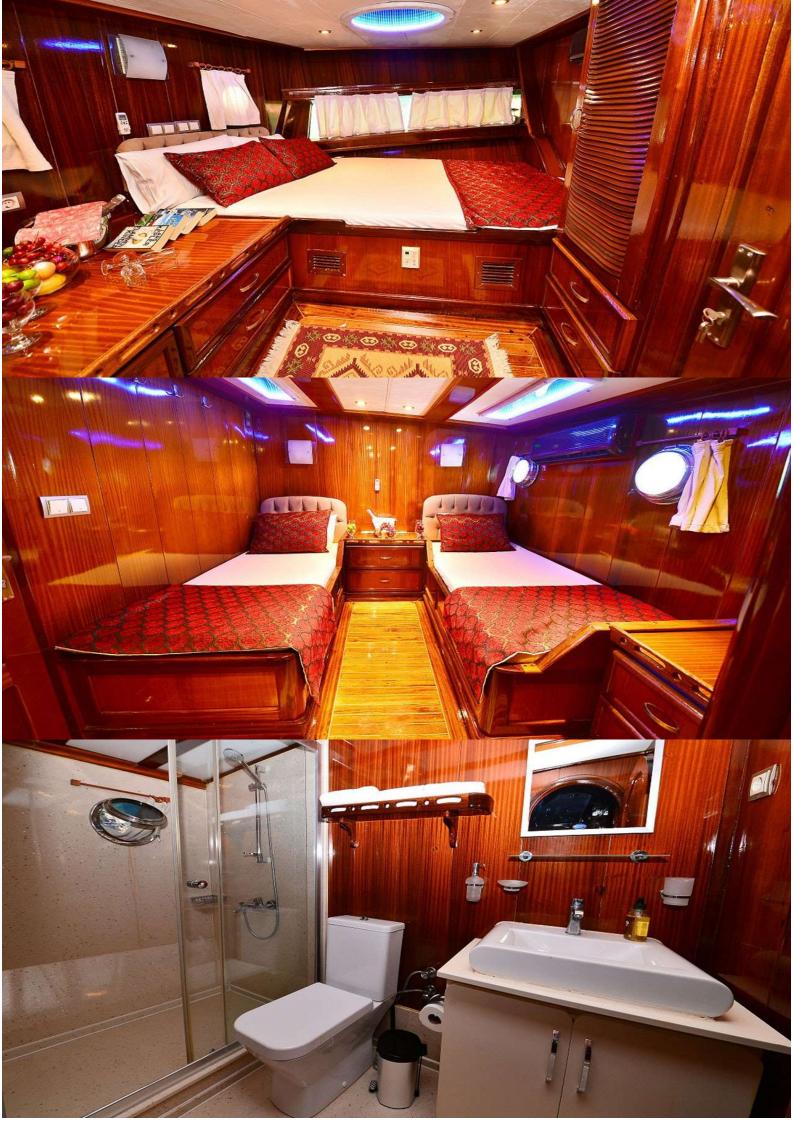

Ada Deniz is ideal for larger families and groups of friends, as it can accommodate 16 guests in 8 cabins, with 6 doubles and 2 twin.

Each cabin has air conditioning, a private bathroom with shower and home-style toilet.