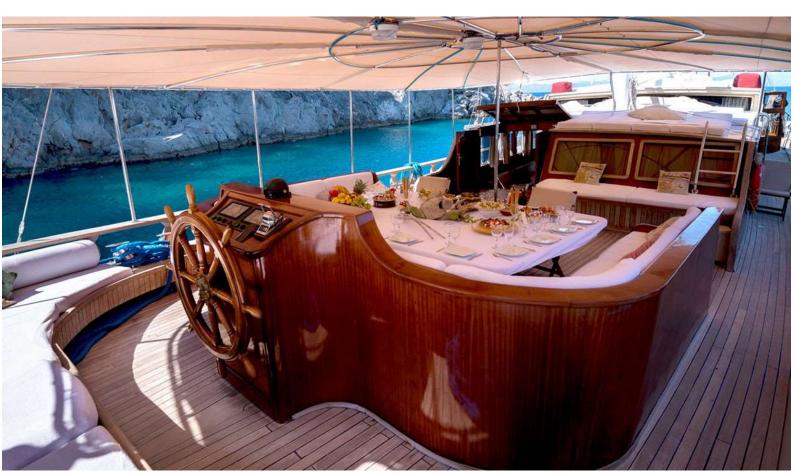

There is a spacious cushioned seating area, dining table and dining area at the rear of the boat.

Ada Deniz Gulet has enough sunbathing mats and space for all guests.

There is a separate dining table in saloon and your meals are prepared in a fully equipped separate kitchen.