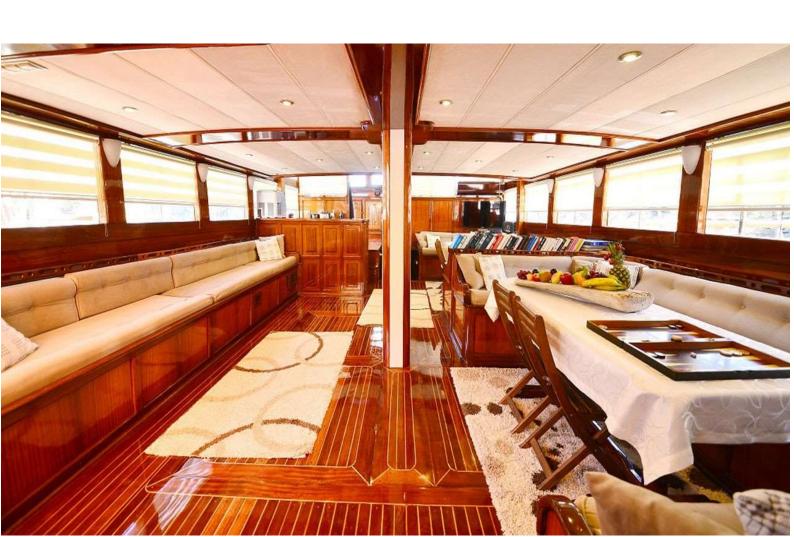

There is a spacious cushioned seating area, dining table and dining area at the rear of the boat.

Ada Deniz Gulet has enough sunbathing mats and space for all guests.

There is a separate dining table in saloon and your meals are prepared in a fully equipped separate kitchen.