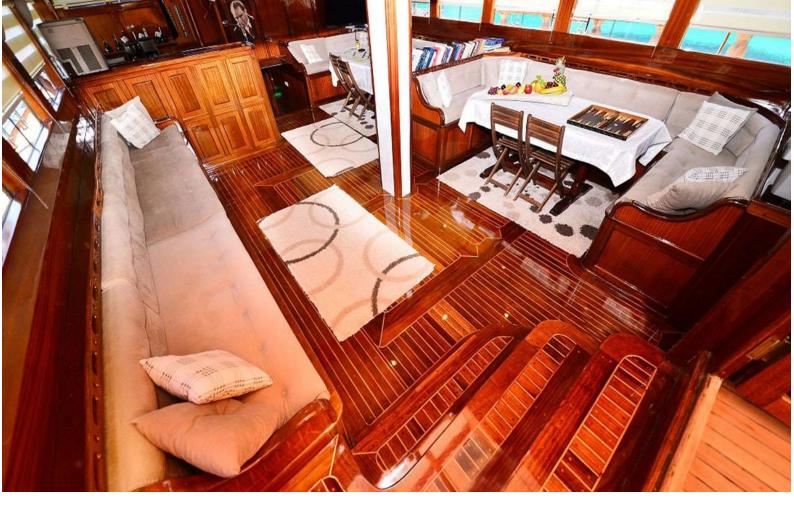

There is a spacious cushioned seating area, dining table and dining area at the rear of the boat.

Ada Deniz Gulet has enough sunbathing mats and space for all guests.

There is a separate dining table in saloon and your meals are prepared in a fully equipped separate kitchen.