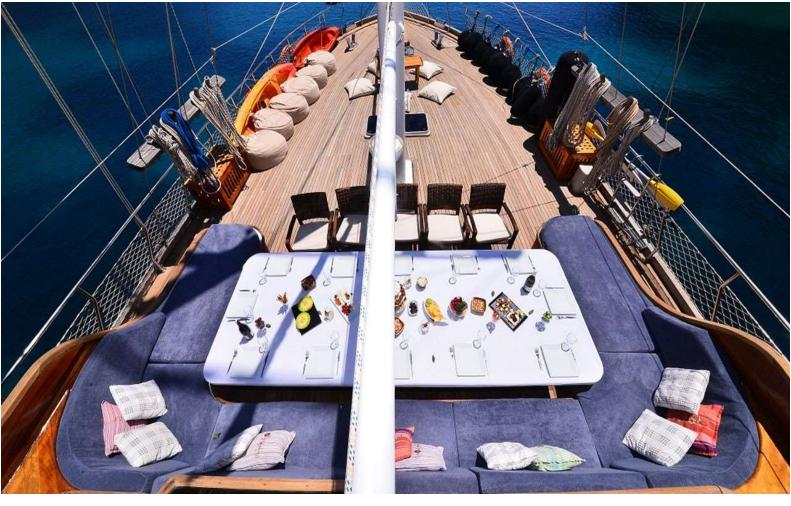

There is a spacious cushioned seating area, dining table and dining area at the rear of the boat.

Ada Deniz Gulet has enough sunbathing mats and space for all guests.

There is a separate dining table in saloon and your meals are prepared in a fully equipped separate kitchen.