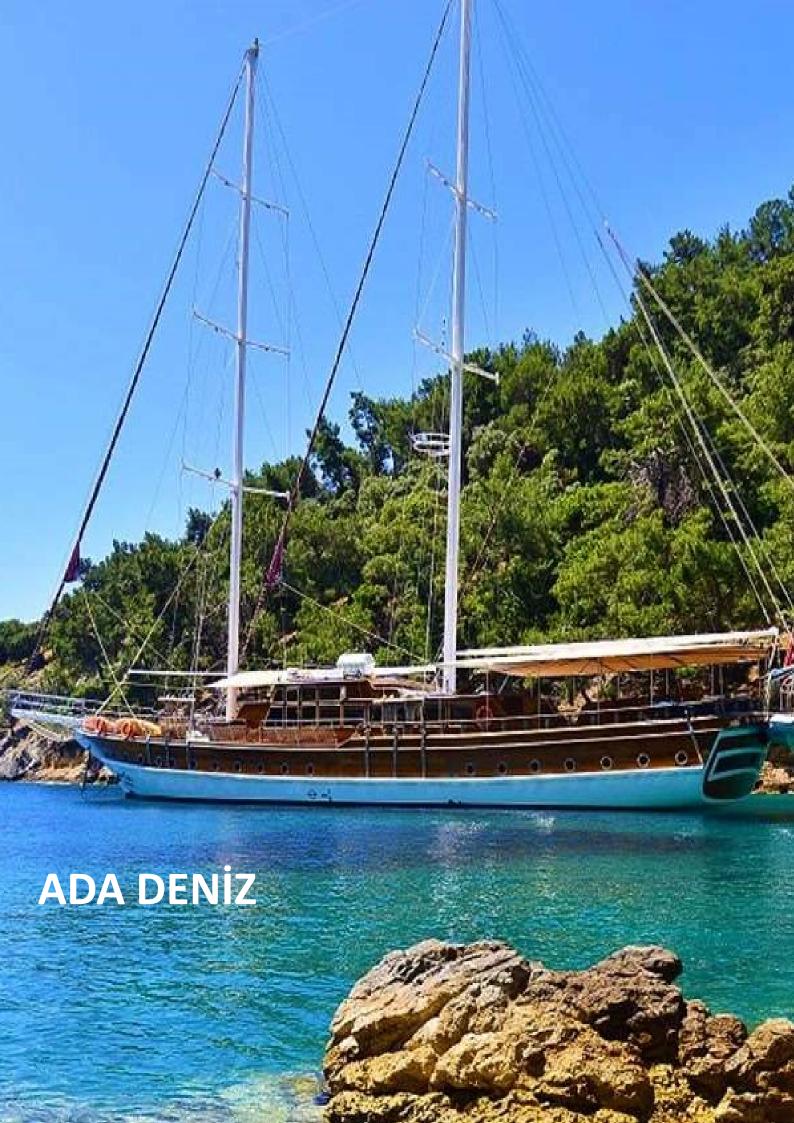

Ada Deniz is ideal for larger families and groups of friends, as it can accommodate 16 guests in 8 cabins, with 6 doubles and 2 twin.

Each cabin has air conditioning, a private bathroom with shower and home-style toilet.