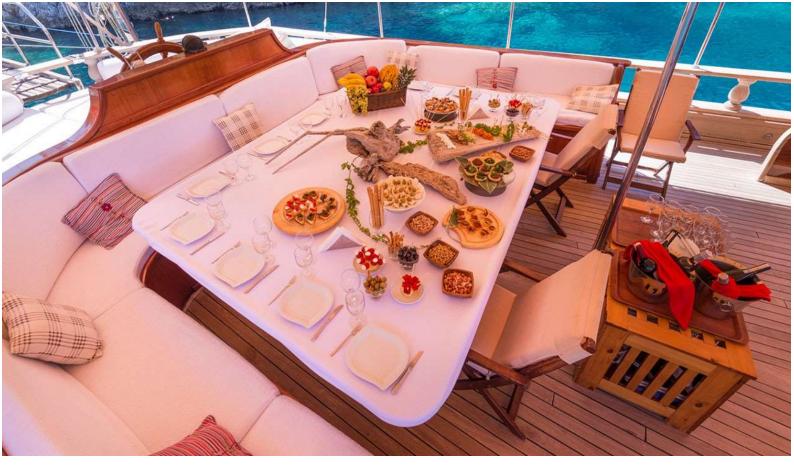

There is a spacious cushioned seating area, dining table and dining area at the rear of the boat.

Ada Deniz Gulet has enough sunbathing mats and space for all guests.

There is a separate dining table in saloon and your meals are prepared in a fully equipped separate kitchen.