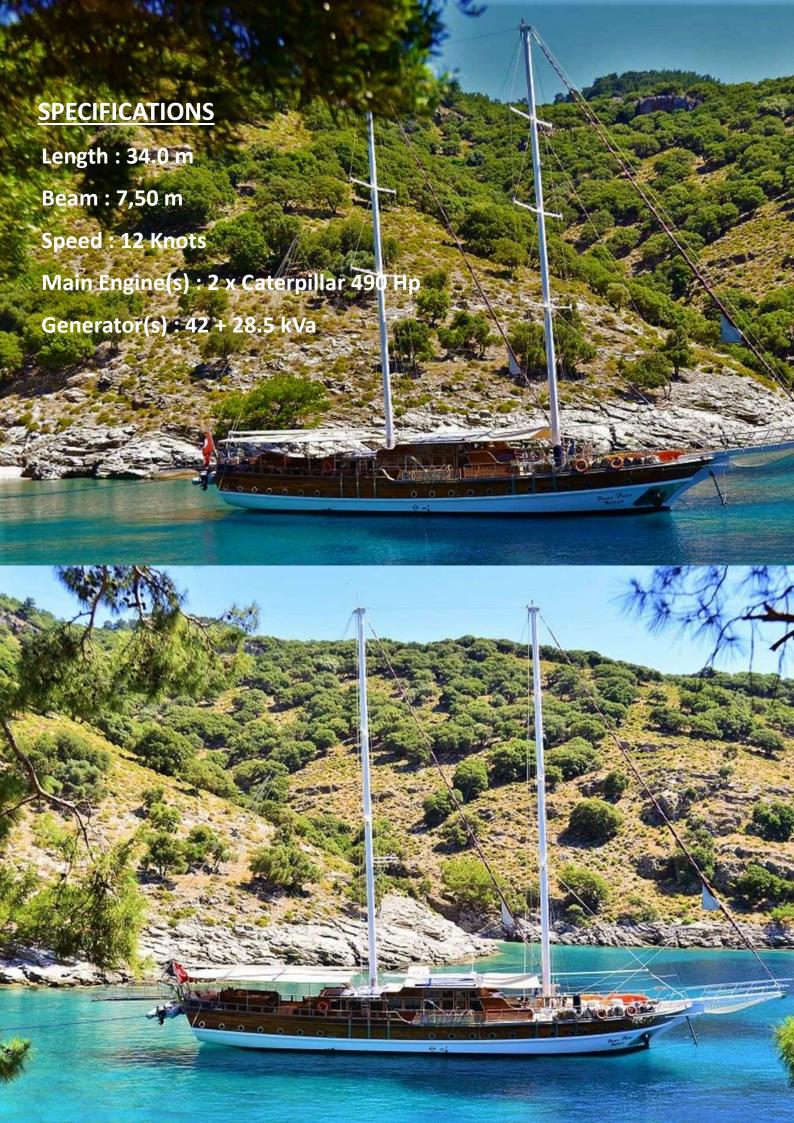

The deck offers a wide living space to relax, spend time and see the glamorous Turkish beaches.





There are separate cabins for the 4 crew accompanying you on your cruise. The Crew organizes all meals, cleaning, maintenance, and daily activities during the cruise. Safety and comfort of our guests is an absolute priority and the crew has been trained to ensure that. They retire to their own cabins once there are no more jobs or when you need privacy.





There is a spacious cushioned seating area, dining table and dining area at the rear of the boat.

Ada Deniz Gulet has enough sunbathing mats and space for all guests.





There is a separate dining table in saloon and your meals are prepared in a fully equipped separate kitchen.





Ada Deniz is ideal for larger families and grou