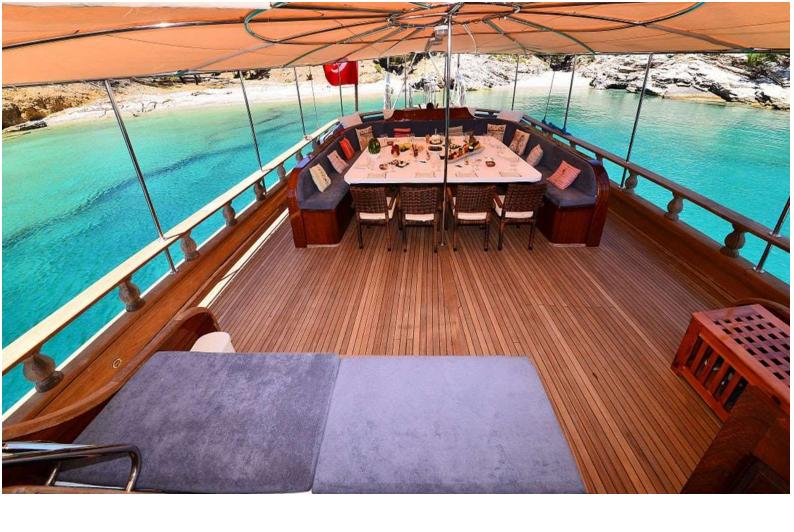

There is a spacious cushioned seating area, dining table and dining area at the rear of the boat.

Ada Deniz Gulet has enough sunbathing mats and space for all guests.

There is a separate dining table in saloon and your meals are prepared in a fully equipped separate kitchen.