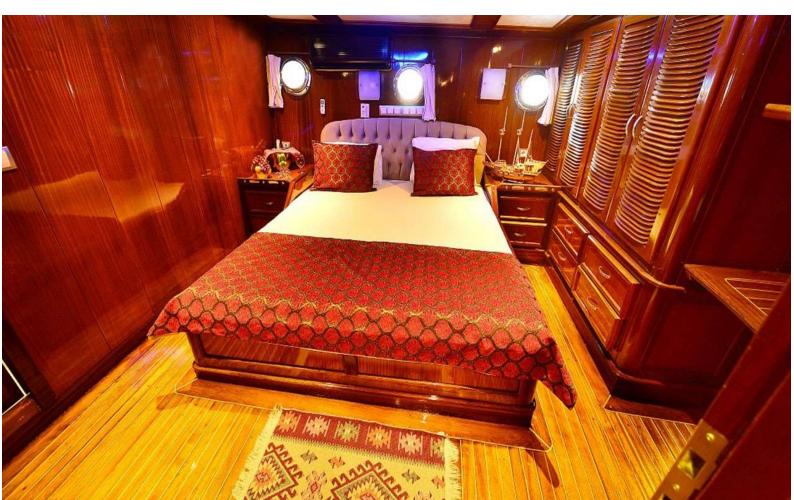

Ada Deniz is ideal for larger families and groups of friends, as it can accommodate 16 guests in 8 cabins, with 6 doubles and 2 twin.

Each cabin has air conditioning, a private bathroom with shower and home-style toilet.