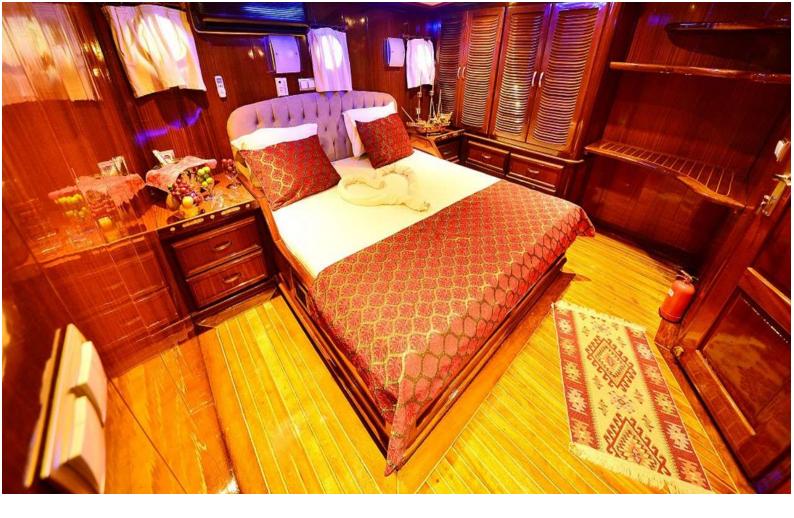

Ada Deniz is ideal for larger families and groups of friends, as it can accommodate 16 guests in 8 cabins, with 6 doubles and 2 twin.

Each cabin has air conditioning, a private bathroom with shower and home-style toilet.