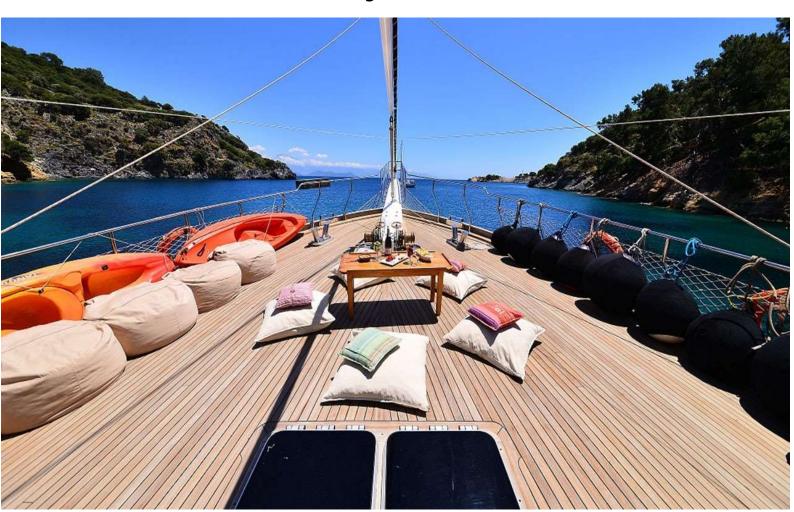

The deck offers a wide living space to relax, spend time and see the glamorous Turkish beaches.

There are separate cabins for the 4 crew accompanying you on your cruise. The Crew organizes all meals, cleaning, maintenance, and daily activities during the cruise. Safety and comfort of our guests is an absolute priority and the crew has been trained to ensure that. They retire to their own cabins once there are no more jobs or when you need privacy.

There is a spacious cushioned seating area, dining table and dining area at the rear of the boat.

Ada Deniz Gulet has enough sunbathing mats and space for all guests.

There is a separate dining table in saloon and your meals are prepared in a fully equipped separate kitchen.